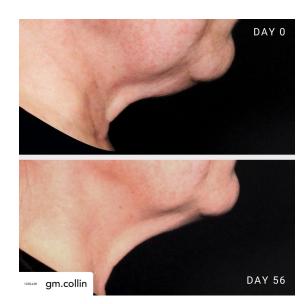

## **4D Visible Lifting Serum**

Specifically created and clinically proven to target the fragile skin of the neck and décolleté, and to visibly reduce the signs of premature aging of this delicate area.

- Improves the firmness and elasticity of the delicate skin of the neck and décolleté.
- Visibly smoothes horizontal lines on the neck.
- Helps to visibly and instantly redefine sagging skin.
- Reduces the appearance of wrinkles while improving skin texture.
- Pairs perfectly well with any other G.M. COLLIN cream.