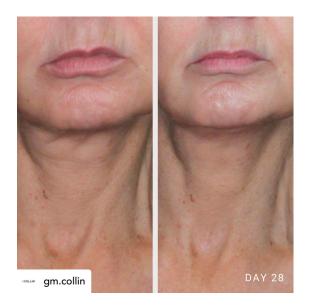

## **4D Visible Lifting Serum**

Specifically created and clinically proven to target the fragile skin of the neck and décolleté, and to visibly reduce the signs of premature aging of this delicate area.

- Improves the firmness and elasticity of the delicate skin of the neck and décolleté.
- Visibly smoothes horizontal lines on the neck.
- Helps to visibly and instantly redefine sagging skin.
- Reduces the appearance of wrinkles while improving skin texture.
- Pairs perfectly well with any other G.M. COLLIN cream.